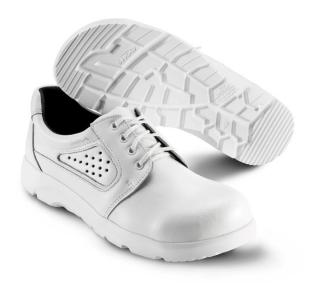

## **172200 Optimax**

Lightweight and comfortable shoe made from breathable and durable Permair® leather. With toe cap and slip resistant and shock absorbing outsole. The lightweight, flexible and sturdy design of the sole also minimises the risk of twist injuries. Shock absorbing and breathable inlay sole made from lightweight and antibacterial material, which is washable at 30 °C. Lining made from sweat transporting, breathable and durable material. Available in both black and white.

| Serie                 | Optimax                                                                                                 |
|-----------------------|---------------------------------------------------------------------------------------------------------|
| Speciel<br>features   | With perforations for extra breathability,                                                              |
| Outsole               | Slip resistant and shock absorbing PU outsole                                                           |
| Upper                 | Breathable, water resistant and durable Permair® leather. With perforations for extra breathability     |
| Lining                | Sweat transporting, breathable and durable lining                                                       |
| Inlay sole/<br>Insole | Inlay sole of lightweight and antibacterial material. Shock absorbing and breathable. Washable at 30 °C |
| Industries            | Food Service, Medical industry, Food industry                                                           |
| Sizes                 | 35-50                                                                                                   |