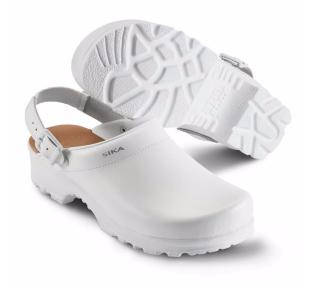

## 8185 Flex LBS

Comfortable and flexible clog with adjustable heel strap. Wide fit and good shock absorption. Soft and comfortable LBS footbed of foam and leather. Available in black and white

| Serie             | FLEX LBS                                                                          |
|-------------------|-----------------------------------------------------------------------------------|
| Speciel features  | Certification: OB+A+E+WRU+FO+SRB                                                  |
| Outsole           | Slip resistant, flexible and shock absorbing PU outsole                           |
| Upper             | Breathable, water resistant and durable Permair® leather                          |
| Inlay sole/Insole | Soft and comfortable LBS footbed, consisting of a combination of foam and leather |
| Industries        | Food and medical industry, Hospitals/care centres,                                |
| Sizes             | 35-47                                                                             |