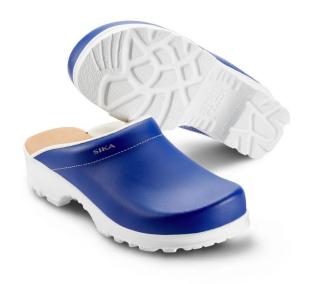

## 8105 Flex LBS

Comfortable and flexible clog. Wide fit and good shock absorption. Soft and comfortable LBS footbed of foam and leather. Available in black and white

| CE Norm               | EN ISO 20347:2022                                                                                               |
|-----------------------|-----------------------------------------------------------------------------------------------------------------|
| Serie                 | Flex LBS                                                                                                        |
| Outsole               | Slip resistant, flexible and shock absorbing PU outsole                                                         |
| Upper                 | Breathable, water resistant and durable Permair® leather                                                        |
| Inlay sole/<br>Insole | Soft and comfortable LBS footbed, consisting of a combination of foam and leather                               |
| Industries            | Leisure, Food industry, Service industry and cleaning sector, Medical industry, Hospital and Care, Food Service |
| Sizes                 | 35-47                                                                                                           |