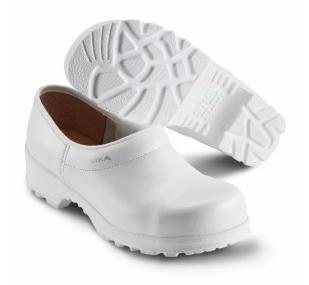

## 885 Flex LBS

Comfortable and flexible clog. Wide fit and good shock absorption. Soft and comfortable LBS footbed of foam and leather. Available in black and white. The black model also has ProNose for extra durability.

| Serie             | FLEX LBS                                                                          |
|-------------------|-----------------------------------------------------------------------------------|
| Speciel features  | With ProNose for extra durability on the black model                              |
| Outsole           | Slip resistant, flexible and shock absorbing PU outsole                           |
| Upper             | Breathable, water resistant and durable Permair® leather                          |
| Inlay sole/Insole | Soft and comfortable LBS footbed, consisting of a combination of foam and leather |
| Industries        | Light industry, Transportation/warehousing, Food and medical industry,            |
| Sizes             | 35-47                                                                             |