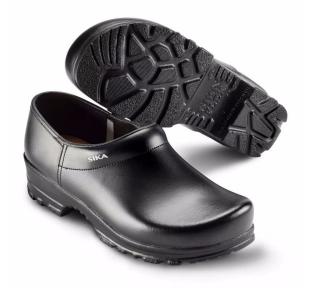

## 8005 Flex LBS

Comfortable and flexible clog. Wide fit and good shock absorption. Soft and comfortable LBS footbed of foam and leather. Available in black and white.

| Serie                 | FLEX LBS                                                                                                    |
|-----------------------|-------------------------------------------------------------------------------------------------------------|
| Outsole               | Slip resistant, flexible and shock absorbing PU outsole                                                     |
| Upper                 | Breathable, water resistant and durable Permair® leather                                                    |
| Inlay sole/<br>Insole | Soft and comfortable LBS footbed, consisting of a combination of foam and leather                           |
| Industries            | Food and medical industry, Hospitals/care centres, Food service, Service industry/cleaning sector, Leisure, |
| Sizes                 | 35-47                                                                                                       |